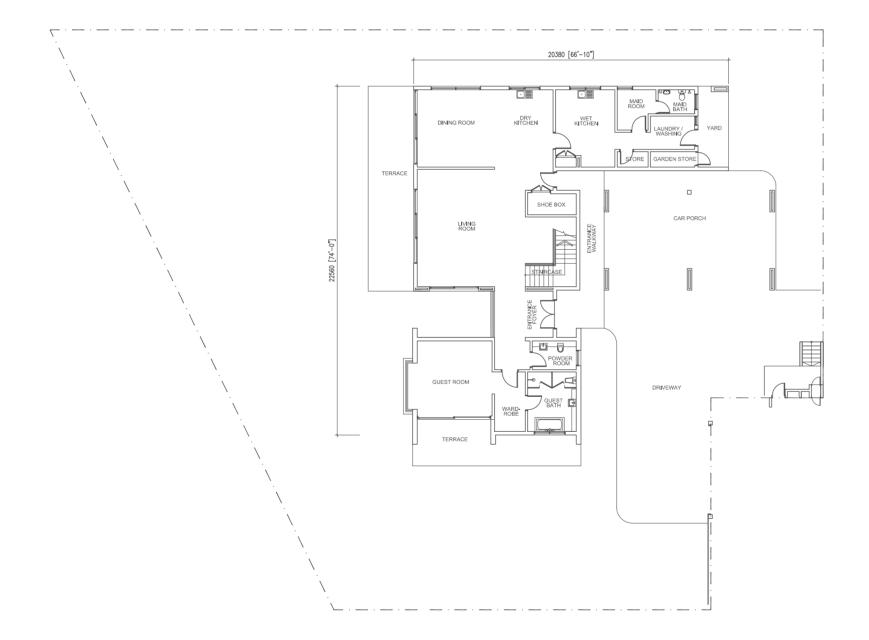

#### SITE PLAN

DESA BUDIMAN

NO. 1 BUILT-UP AREA: 7,350 SQ. FT. LAND SIZE: 9,816 SQ. FT.

NO. 3 BUILT-UP AREA: 6,020 SQ. FT. LAND SIZE: 10,430 SQ. FT.

NO. 3A BUILT-UP AREA: 7,597 SQ. FT. LAND SIZE: 15,424 SQ. FT.