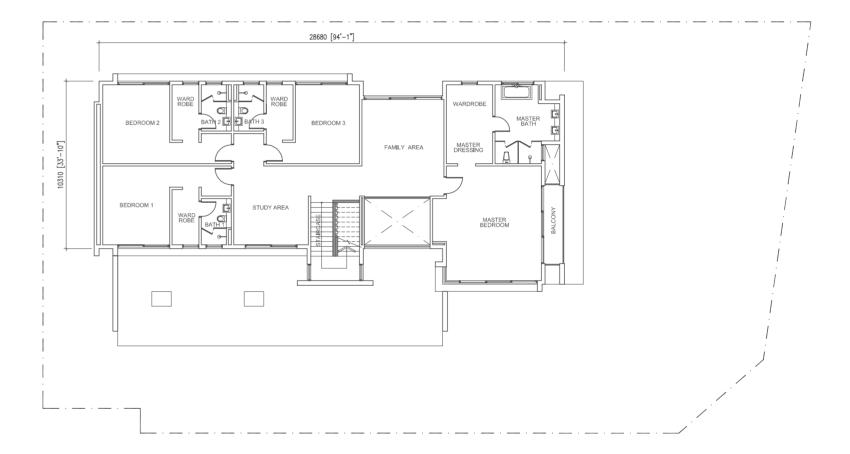

#### SITE PLAN

DESA BUDIMAN

NO. 1 BUILT-UP AREA: 7,350 SQ. FT. LAND SIZE: 9,816 SQ. FT.

NO. 3 BUILT-UP AREA: 6,020 SQ. FT. LAND SIZE: 10,430 SQ. FT.

NO. 3A BUILT-UP AREA: 7,597 SQ. FT. LAND SIZE: 15,424 SQ. FT.

NO. 5 BUILT-UP AREA: 7,725 SQ. FT. LAND SIZE: 12,195 SQ. FT.