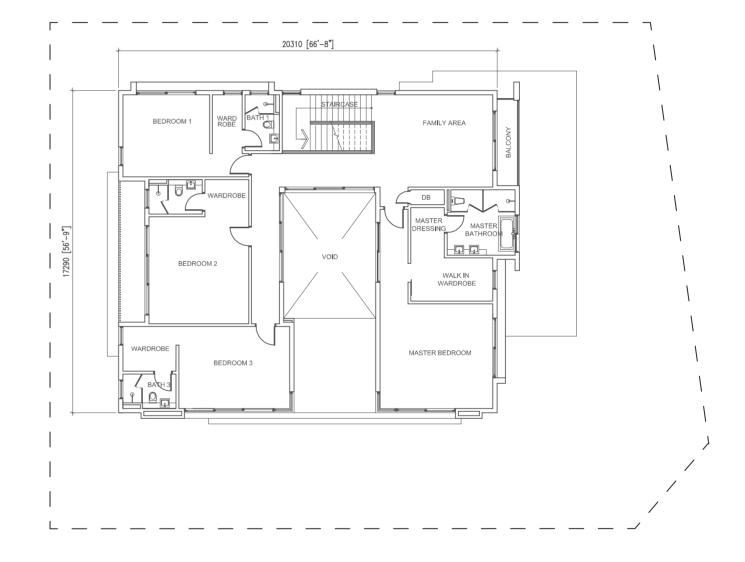

#### SITE PLAN

DESA BUDIMAN

NO. 1 BUILT-UP AREA: 7,350 SQ. FT. LAND SIZE: 9,816 SQ. FT.

NO. 3 BUILT-UP AREA: 6,020 SQ. FT. LAND SIZE: 10,430 SQ. FT.

NO. 3A BUILT-UP AREA: 7,597 SQ. FT. LAND SIZE: 15,424 SQ. FT.