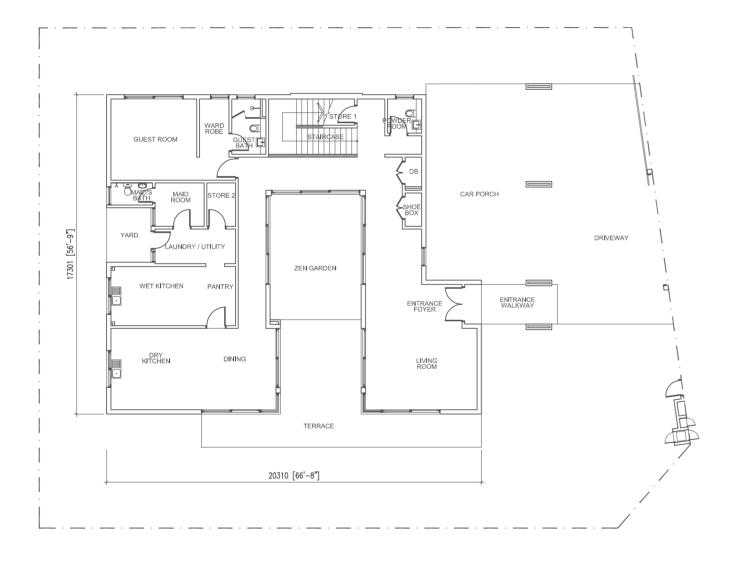

#### SITE PLAN

DESA BUDIMAN

NO. 1 BUILT-UP AREA: 7,350 SQ. FT. LAND SIZE: 9,816 SQ. FT.

NO. 3 BUILT-UP AREA: 6,020 SQ. FT. LAND SIZE: 10,430 SQ. FT.

NO. 3A BUILT-UP AREA: 7,597 SQ. FT. LAND SIZE: 15,424 SQ. FT.