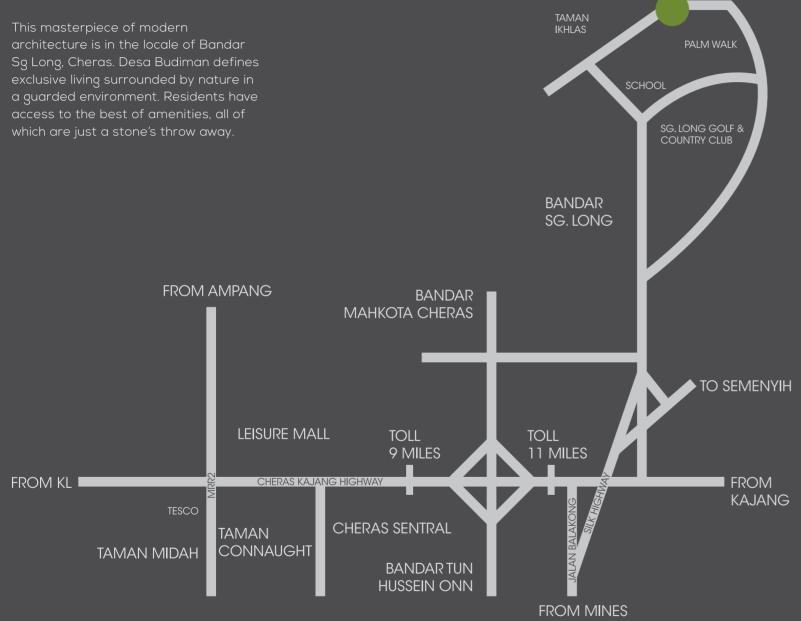

e family to enjoy their haven in pleasure. Modern and minimalist, the architectural concept efficiently uses spaces that interplay with light and ventilation to achieve luxurious living or comfort and style.







# EXQUISITELY CRAFTED SPACES

Clean lines and exquisite contours form this modern structure of sleek design. The personification of contemporary minimalist, this architectural gem possesses a refreshing green touch, presenting itself as a distinctively designed development of style and substance.



### RESPLENDENCE OF NATURE

Be inspired by Mother Nature as
the vast greens set the tone of this
exclusive living. Luscious greens,
immaculate landscaped surroundings
and wide-open spaces complete the
aesthetically pleasing sanctuary that
is Desa Budiman



## THE EXCLUSIVE ADDRESS



#### SITE PLAN

DESA BUDIMAN



NO. 1 BUILT-UP AREA: 7,350 SQ. FT. LAND SIZE: 9,816 SQ. FT.





NO. 3 BUILT-UP AREA: 6,020 SQ. FT. LAND SIZE: 10,430 SQ. FT.





NO. 3A BUILT-UP AREA: 7,597 SQ. FT. LAND SIZE: 15,424 SQ. FT.





NO. 5 BUILT-UP AREA: 7,725 SQ. FT. LAND SIZE: 12,195 SQ. FT.





#### **SPECIFICATIONS**

STRUCTURE Reinforced concrete WALLS Brick / Concrete walls ROOFING COVERING Concrete tiles / R.C. Flat roof ROOFING FRAMING Metal roof framing Concrete slab / Skim coat / **CEILING FINISHES** Plaster ceiling Aluminium frame glass window WINDOWS DOORS Timber door / Timber louvered door Aluminium frame sliding glass door IRONMONGERY Quality locksets & Ironmongery WALL FINISHES External Walls Cement plaster with weathershield paint Internal Walls Cement plaster with emulsion