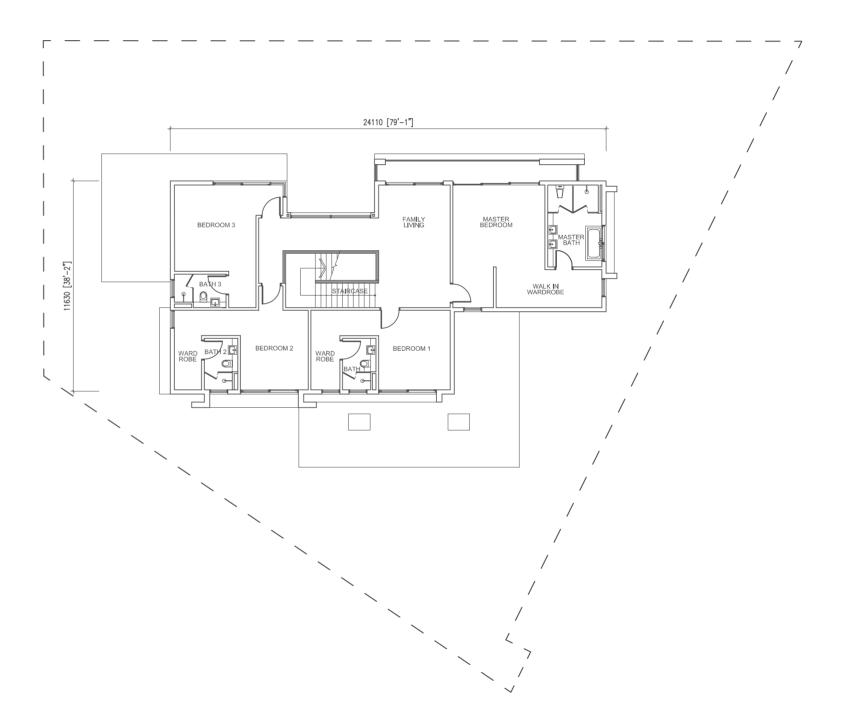

#### SITE PLAN

DESA BUDIMAN

NO. 1 BUILT-UP AREA: 7,350 SQ. FT. LAND SIZE: 9,816 SQ. FT.

NO. 3 BUILT-UP AREA: 6,020 SQ. FT. LAND SIZE: 10,430 SQ. FT.

NO. 3A BUILT-UP AREA: 7,597 SQ. FT. LAND SIZE: 15,424 SQ. FT.