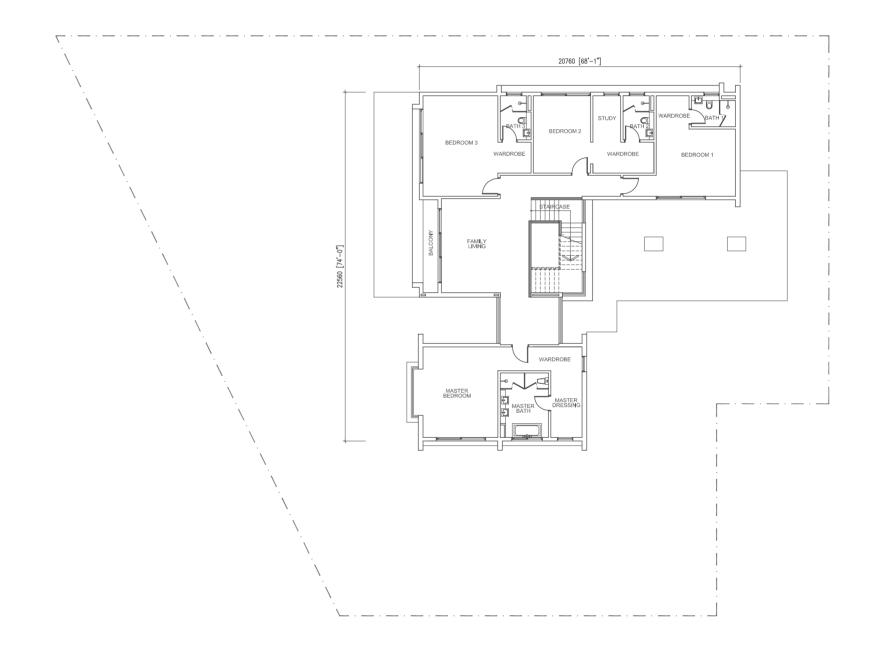

#### SITE PLAN

DESA BUDIMAN

NO. 1 BUILT-UP AREA: 7,350 SQ. FT. LAND SIZE: 9,816 SQ. FT.

NO. 3 BUILT-UP AREA: 6,020 SQ. FT. LAND SIZE: 10,430 SQ. FT.

NO. 3A BUILT-UP AREA: 7,597 SQ. FT. LAND SIZE: 15,424 SQ. FT.