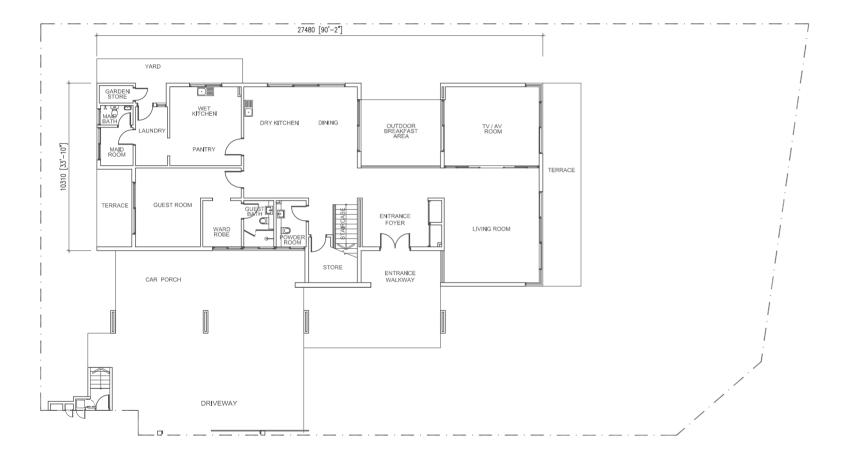

rn structure of sleek design. The personification of contemporary minimalist, this architectural gem possesses a refreshing green touch, presenting itself as a distinctively designed development of style and substance.



### RESPLENDENCE OF NATURE

Be inspired by Mother Nature as
the vast greens set the tone of this
exclusive living. Luscious greens,
immaculate landscaped surroundings
and wide-open spaces complete the
aesthetically pleasing sanctuary that
is Desa Budiman



## THE EXCLUSIVE ADDRESS



#### SITE PLAN

DESA BUDIMAN



NO. 1 BUILT-UP AREA: 7,350 SQ. FT. LAND SIZE: 9,816 SQ. FT.





NO. 3 BUILT-UP AREA: 6,020 SQ. FT. LAND SIZE: 10,430 SQ. FT.





NO. 3A BUILT-UP AREA: 7,597 SQ. FT. LAND SIZE: 15,424 SQ. FT.





NO. 5 BUILT-UP AREA: 7,725 SQ. FT. LAND SIZE: 12,195 SQ. FT.





#### **SPECIFICATIONS**

STRUCTURE Reinforced concrete WALLS Brick / Concrete walls ROOFING COVERING Concrete tiles / R.C. Flat roof ROOFING FRAMING Metal roof framing Concrete slab / Skim coat / **CEILING FINISHES** Plaster ceiling Aluminium frame glass window WINDOWS DOORS Timber door / Timber louvered door Aluminium frame sliding glass door IRONMONGERY Quality locksets & Ironmongery WALL FINISHES External Walls Cement plaster with weathershield paint Internal Walls Cement plaster with emulsion paint Wet Kitchen / Laundry Tiles to ceiling height Powder Room Tiles to ceiling height Guest Bath Tiles to ceiling height Maid Bath Tiles to ceiling height Master Bath Tiles to ceiling height Bath 1, 2 & 3 Tiles to ceiling height

FLOOR FINISHES Living / Dining / Entrance Marble All Bedrooms