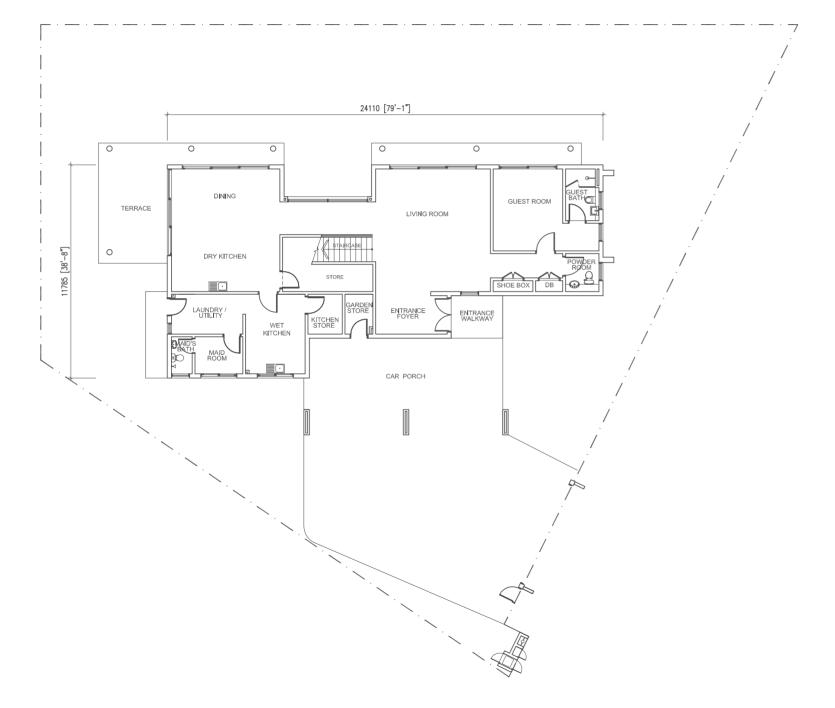

#### SITE PLAN

DESA BUDIMAN

NO. 1 BUILT-UP AREA: 7,350 SQ. FT. LAND SIZE: 9,816 SQ. FT.

NO. 3 BUILT-UP AREA: 6,020 SQ. FT. LAND SIZE: 10,430 SQ. FT.

NO. 3A BUILT-UP AREA: 7,597 SQ. FT. LAND SIZE: 15,424 SQ. FT.

NO. 5 BUILT-UP AREA: 7,725 SQ. FT. LAND SIZE: 12,195 SQ. FT.