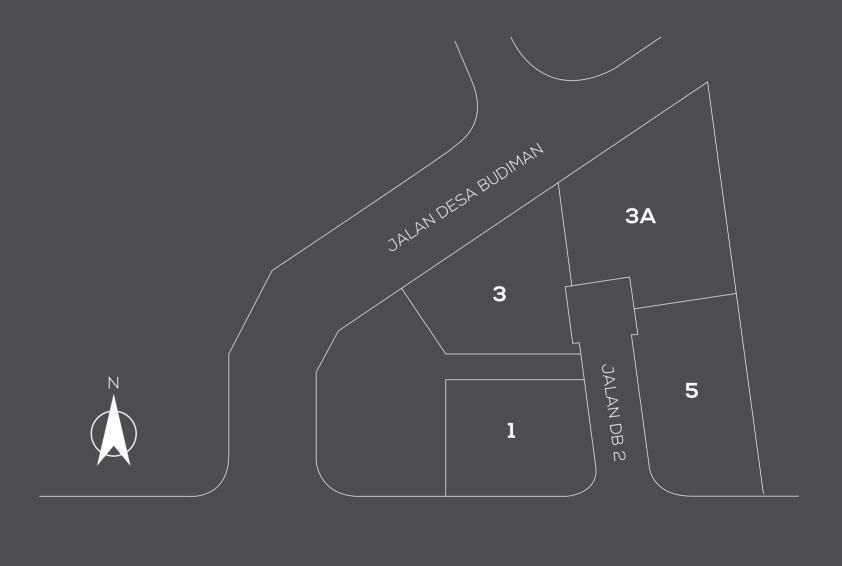

## THE EXCLUSIVE ADDRESS

#### SITE PLAN

DESA BUDIMAN

NO. 1 BUILT-UP AREA: 7,350 SQ. FT. LAND SIZE: 9,816 SQ. FT.

NO. 3 BUILT-UP AREA: 6,020 SQ. FT. LAND SIZE: 10,430 SQ. FT.

NO. 3A BUILT-UP AREA: 7,597 SQ. FT. LAND SIZE: 15,424 SQ. FT.

NO. 5 BUILT-UP AREA: 7,725 SQ. FT. LAND SIZE: 12,195 SQ. FT.